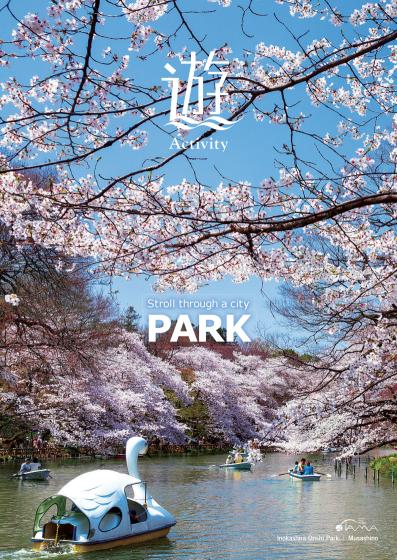

# PARK

There are many parks rich with nature in the Tama district. Inokashira Onshi Park is one of the most popular of these parks, and 2017 marked the 100th anniversary of its public opening. People flock to see the 600 cherry blossom trees bloom in spring. The sight of cherry blossoms blooming and falling is stunning in its beauty.

# Inokashira Onshi Park

✓ MAP D7 ▲ 1-18-31, Gotenyama, Musashino-shi ¥Free